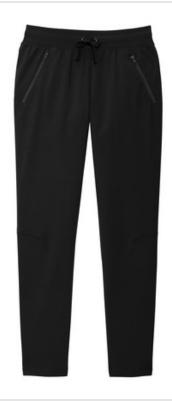

# Sport-Tek<sup>®</sup> Ladies Circuit Jogger LPST871

Ideal for warmups or cooldowns, the Circuit Jogger moves with you throughout your practice, game or day.

- 7.8-ounce, 78/22 poly/spandex
- Tear-away removable label
- Elastic waistband with drawcord
- Secure hand pockets