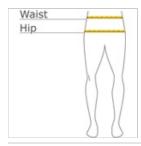

#### **HOW TO MEASURE**

## WAIST

Measure around the smallest part of the natural waist.

## HIPS

With feet together, measure around the fullest part of hips, keep tape horizontal.