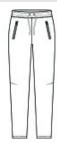

#### **CARE INSTRUCTIONS**

Machine Wash Cold With Like Colors. Do Not Use Fabric Softener. Do Not Bleach. Tumble Dry Low. Remove Promptly. Cool Iron If Needed.

front

back